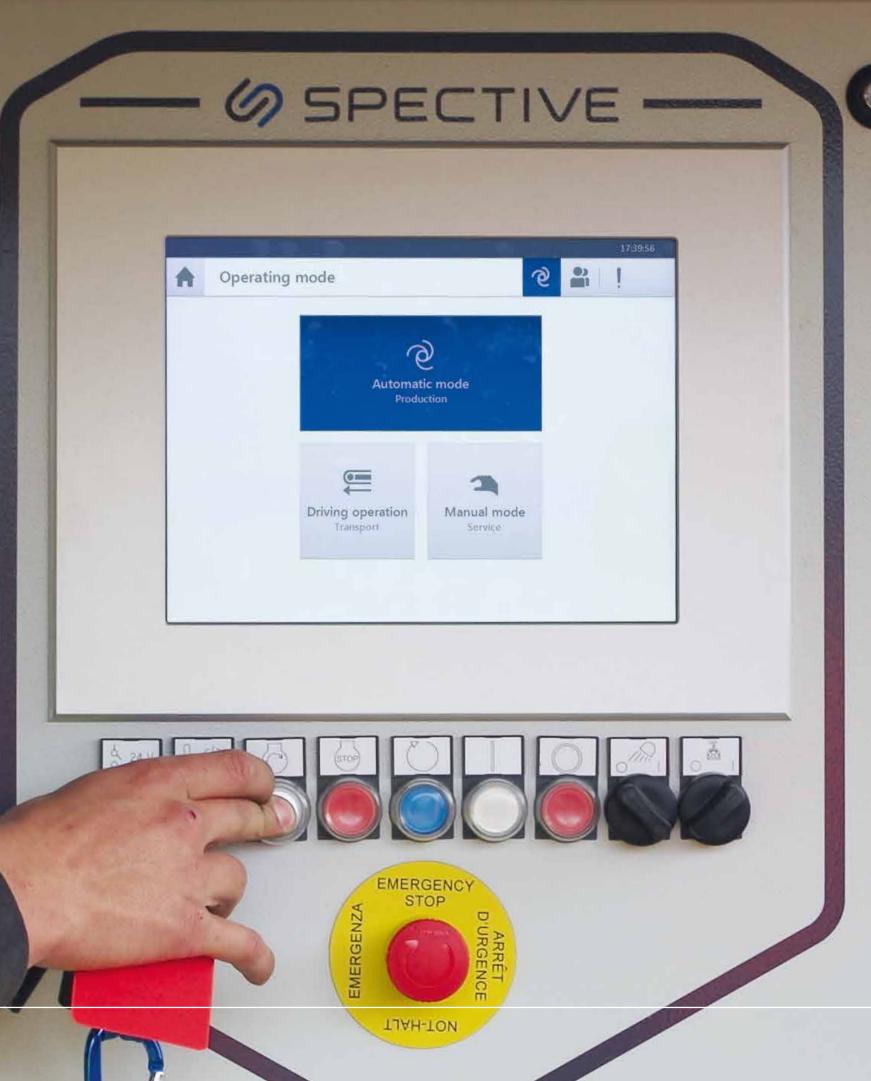

## **TOUCH PANEL: ROBUST**

- > Large 12" touch panel
  > Dust-resistant, splash-proof; operable
- with finger, pen, tools and gloves

  > Easy to read thanks to high contrast
  even in direct sunlight