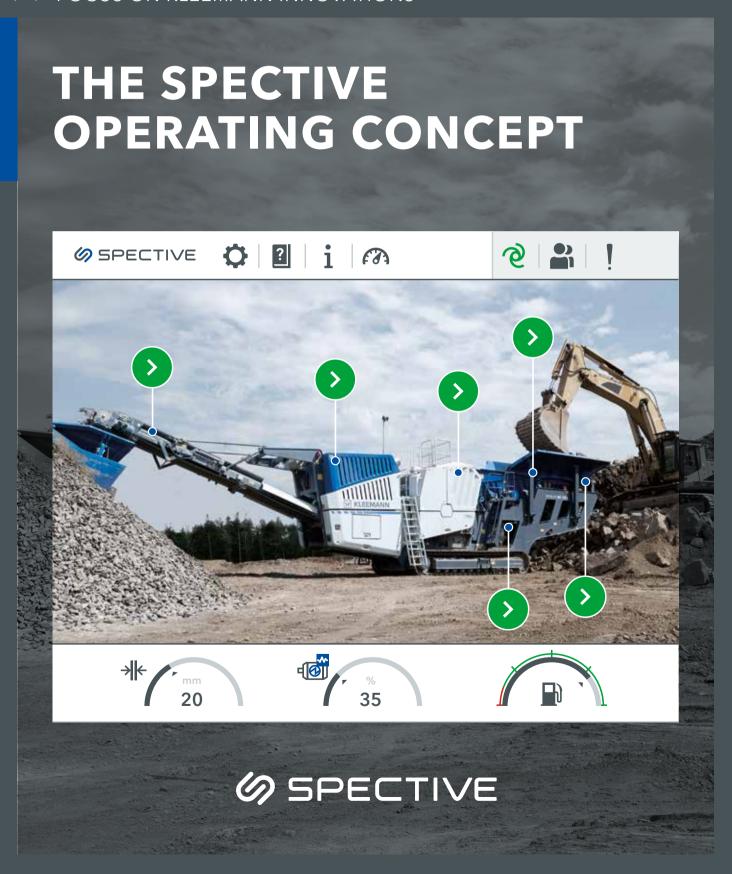

# GET IN TOUCH. TAKE CONTROL.

As the demands placed on modern crushing plants increase, so does their complexity. The technology needs to be safe reliable and as easy to operate as possible - without requiring lengthy technical briefings or instructions. This is exactly where the strength of the new SPECTIVE operating concept lies!

This unique interface between man and machine makes it possible to operate the machines correctly and make full use of their capabilities - easily, logically and intuitively.

**Ø** SPECTIVE

>> THE SPECTIVE OPERATING CONCEPT

- > Simple, logical menu navigation with
- clear operating instructions
  > Clear, meaningful symbols for intuitive handling
- > Streamlined software architecture only important information and functions are displayed