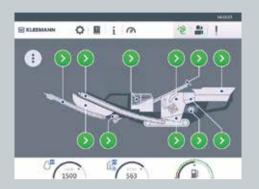

This unique interface between man and machine makes it possible to operate the machines correctly and make full use of their capabilities - easily, logically and intuitively.

**Ø** SPECTIVE

>> THE SPECTIVE OPERATING CONCEPT

- > Simple, logical menu navigation with
- clear operating instructions
  > Clear, meaningful symbols for intuitive handling
- > Streamlined software architecture only important information and functions are displayed

### **PRODUCTIVITY:** HIGH

- > Operation-relevant machine conditions (e.g. production utilization, gap setting) and key figures (e.g. diesel consumption, tank level) are always current and
- > An automatic documentation of the information enables an evaluation of plant efficiency

## **TOUCH PANEL: ROBUST**

- > Large 12" touch panel
  > Dust-resistant, splash-proof; operable
- with finger, pen, tools and gloves

  > Easy to read thanks to high contrast
  even in direct sunlight