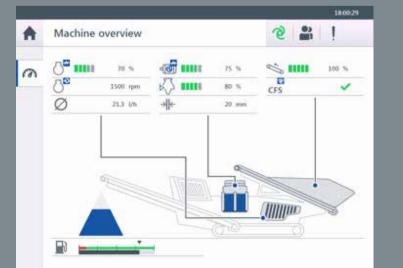

### **PRODUCTIVITY:** HIGH

- > Operation-relevant machine conditions (e.g. production utilization, gap setting) and key figures (e.g. diesel consumption, tank level) are always current and
- > An automatic documentation of the information enables an evaluation of plant efficiency