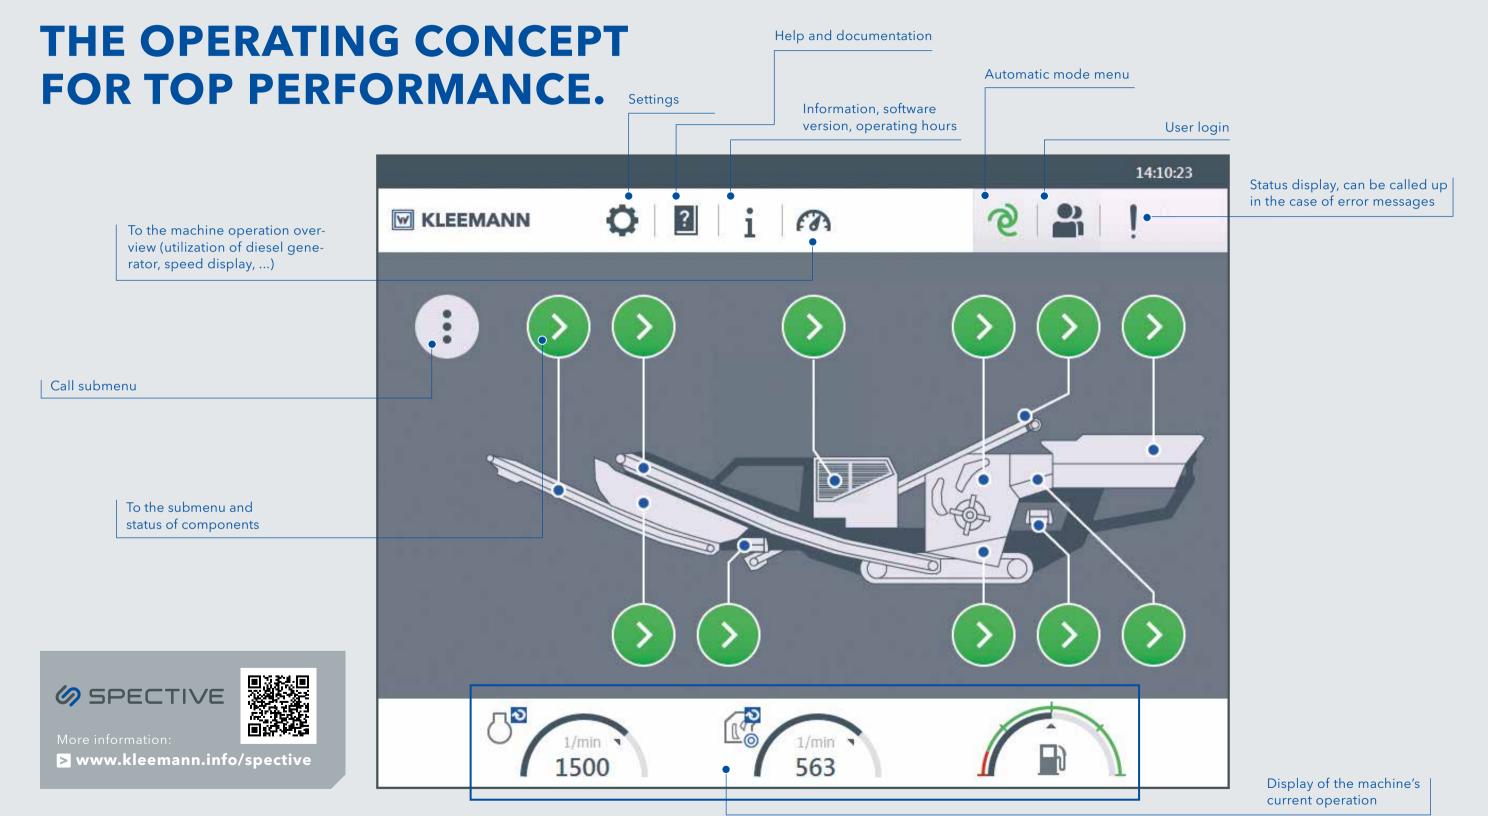

# GET IN TOUCH. TAKE CONTROL.

As the demands placed on modern crushing plants increase, so does their complexity. The technology needs to be safe reliable and as easy to operate as possible - without requiring lengthy technical briefings or instructions. This is exactly where the strength of the new SPECTIVE operating concept lies!

This unique interface between man and machine makes it possible to operate the machines correctly and make full use of their capabilities - easily, logically and intuitively.

**Ø** SPECTIVE

>> THE SPECTIVE OPERATING CONCEPT

- > Simple, logical menu navigation with
- clear operating instructions
  > Clear, meaningful symbols for intuitive handling
- > Streamlined software architecture only important information and functions are displayed

### **PRODUCTIVITY:** HIGH

- > Operation-relevant machine conditions (e.g. production utilization, gap setting) and key figures (e.g. diesel consumption, tank level) are always current and
- > An automatic documentation of the information enables an evaluation of plant efficiency

## **TOUCH PANEL: ROBUST**

- > Large 12" touch panel
  > Dust-resistant, splash-proof; operable
- with finger, pen, tools and gloves

  > Easy to read thanks to high contrast
  even in direct sunlight

# MACHINE DOWNTIME: LOW

- > Practical support in the case of malfunction
  - > Easy-to-understand error description and fault location with troubleshooting assistance

> IMPACT CRUSHER MOBIREX EVO2

> CONE CRUSHER MOBICONE PRO