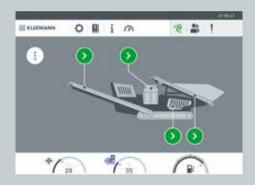

This unique interface between man and machine makes it possible to operate the machines correctly and make full use of their capabilities - easily, logically and intuitively.

**Ø** SPECTIVE

>> THE SPECTIVE OPERATING CONCEPT

- > Simple, logical menu navigation with
- clear operating instructions
  > Clear, meaningful symbols for intuitive handling
- > Streamlined software architecture only important information and functions are displayed

### **PRODUCTIVITY:** HIGH

- > Operation-relevant machine conditions (e.g. production utilization, gap setting) and key figures (e.g. diesel consumption, tank level) are always current and
- > An automatic documentation of the information enables an evaluation of plant efficiency