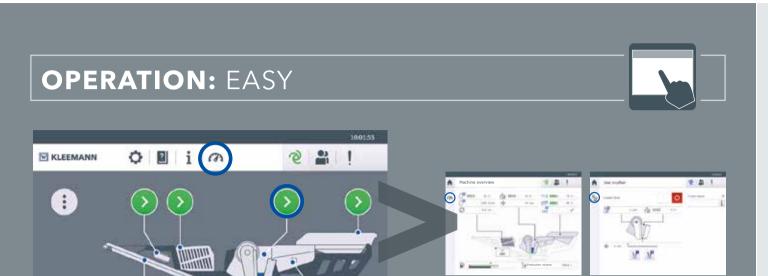

This unique interface between man and machine makes it possible to operate the machines correctly and make full use of their capabilities - easily, logically and intuitively.

**Ø** SPECTIVE

>> THE SPECTIVE OPERATING CONCEPT

- > Simple, logical menu navigation with
- clear operating instructions
  > Clear, meaningful symbols for intuitive handling
- > Streamlined software architecture only important information and functions are displayed