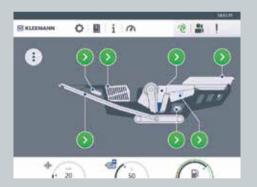

# GET IN TOUCH. TAKE CONTROL.

As the demands placed on modern crushing plants increase, so does their complexity. The technology needs to be safe reliable and as easy to operate as possible - without requiring lengthy technical briefings or instructions. This is exactly where the strength of the new SPECTIVE operating concept lies!

This unique interface between man and machine makes it possible to operate the machines correctly and make full use of their capabilities - easily, logically and intuitively.

**Ø** SPECTIVE

>> THE SPECTIVE OPERATING CONCEPT

- > Simple, logical menu navigation with
- clear operating instructions
  > Clear, meaningful symbols for intuitive handling
- > Streamlined software architecture only important information and functions are displayed

## **TOUCH PANEL: ROBUST**

- > Large 12" touch panel
  > Dust-resistant, splash-proof; operable
- with finger, pen, tools and gloves

  > Easy to read thanks to high contrast
  even in direct sunlight