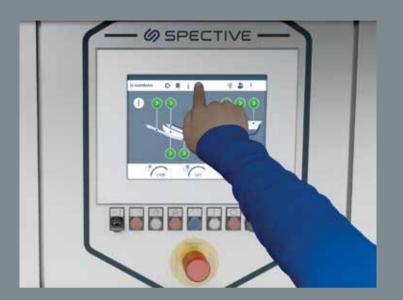

## **TOUCH PANEL: ROBUST**

- > Large 12" touch panel
  > Dust-resistant, splash-proof; operable
- with finger, pen, tools and gloves

  > Easy to read thanks to high contrast
  even in direct sunlight