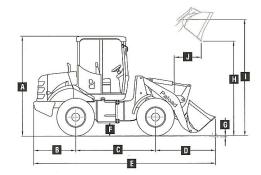

#### Optional Equipment

Pallet fork General purpose buckets Additional attachments available.

| А | 7'5"  |
|---|-------|
| В | 2'6"  |
| С | 4'6"  |
| D | 4'10" |
| Е | 12'1" |
| F | 8"    |
| G | 2"    |
| Н | 6'6"  |
| Ι | 7'5"  |
| J | 1'9"  |
|   |       |