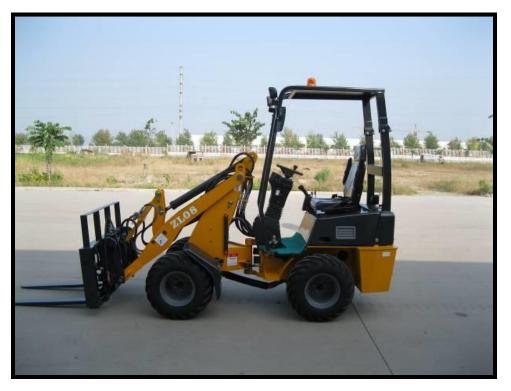

### Hydrostatic Drive Wheel Loader: Powerful •

#### Optional Equipment

Pallet fork General purpose buckets Additional attachments available.

| А | 7'5"  |
|---|-------|
| В | 2'6"  |
| С | 4'6"  |
| D | 4'10" |
| Е | 12'1" |
| F | 8"    |
| G | 2"    |
| Н | 6'6"  |
| Ι | 7'5"  |
| J | 1'9"  |
|   |       |