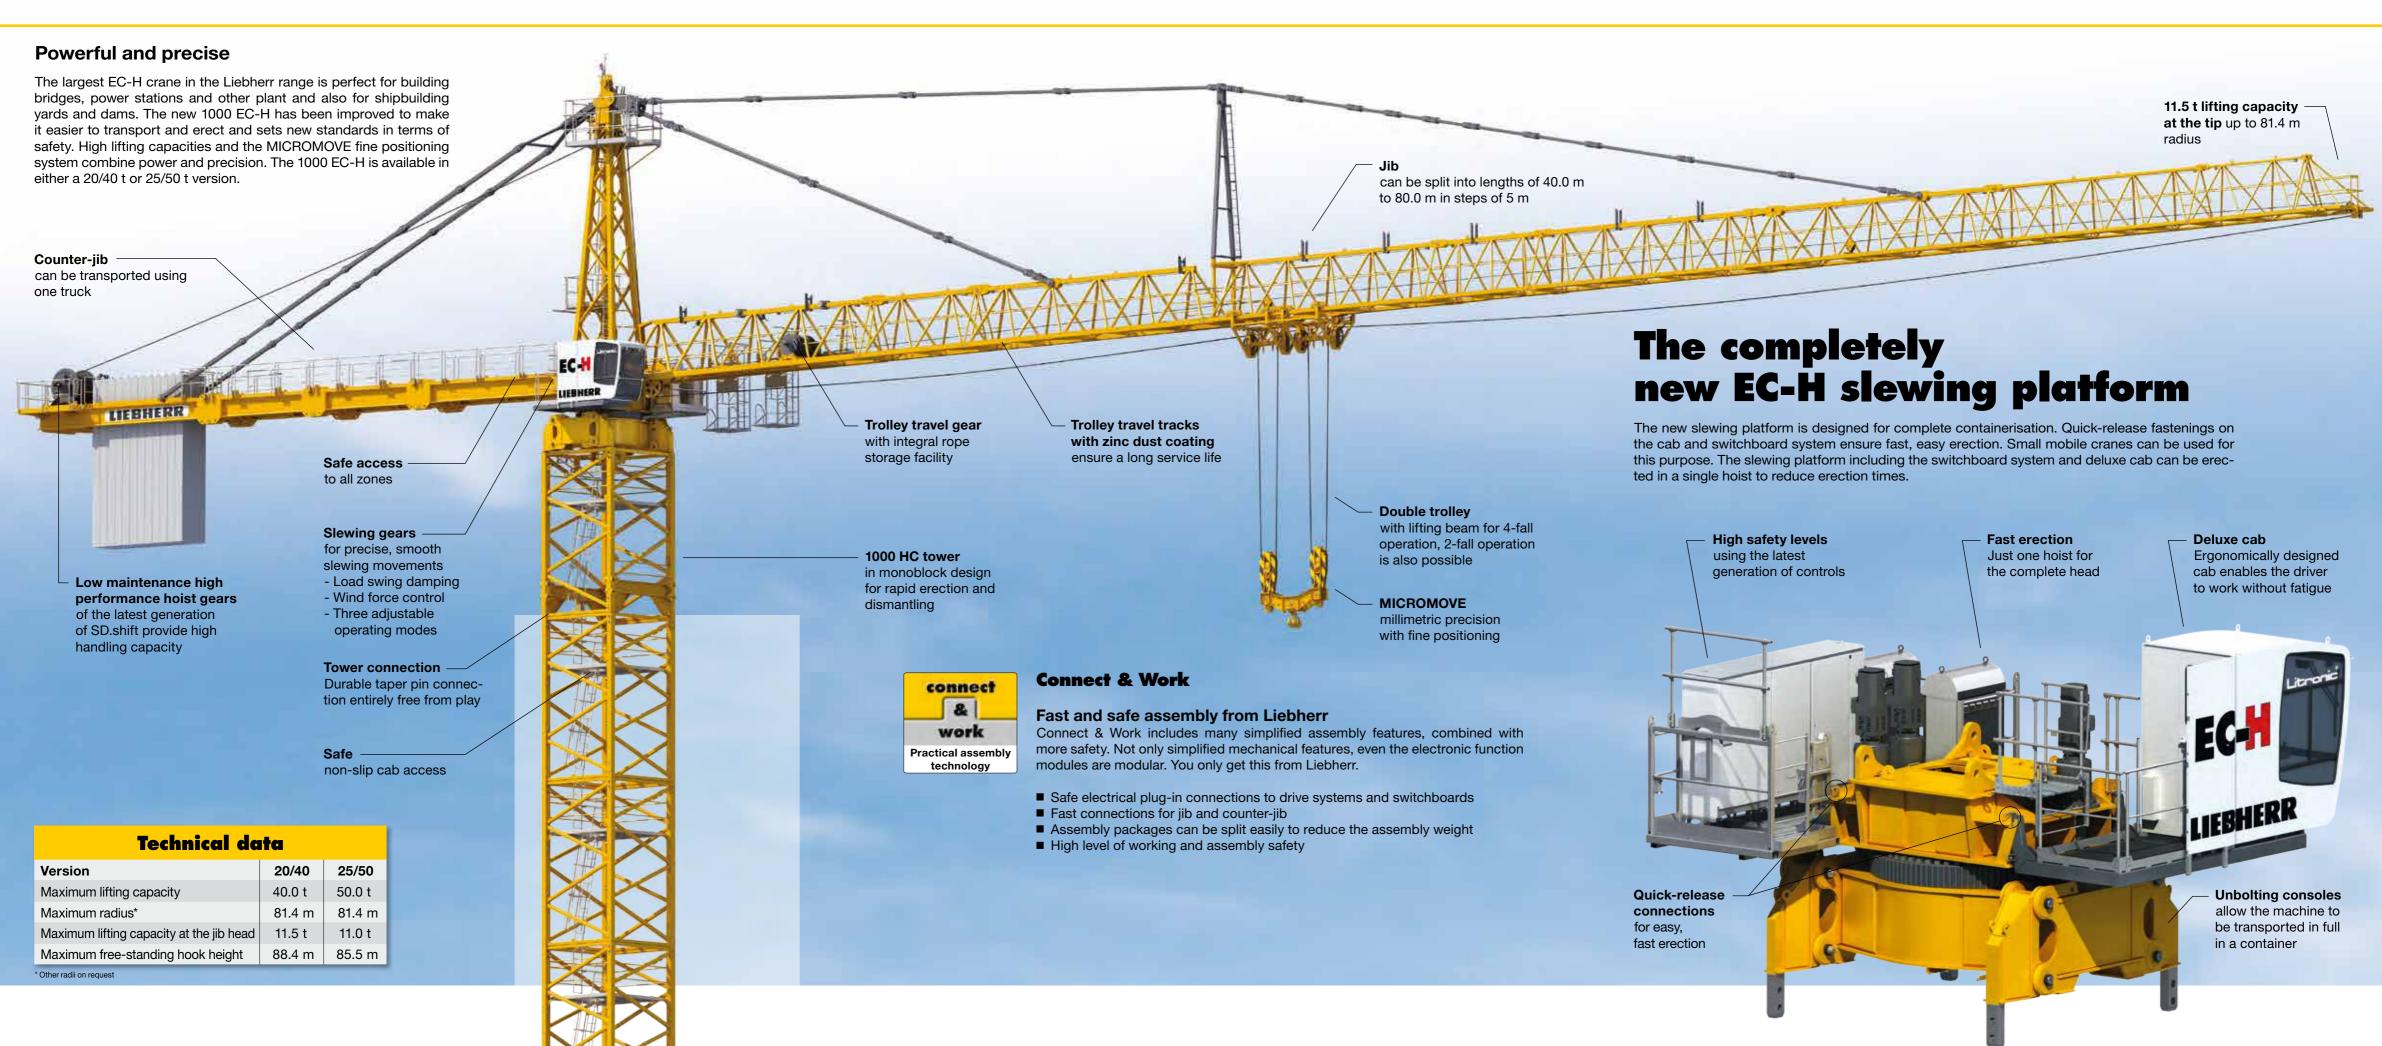

### The new 1000 EC-H 20/40 Litronic 25/50 Litronic

### **Even more benefits**

#### Simply well set-up

- Connect & Work
- Safety according to EN 14439
- Low assembly weights
- Can be assembled with small mobile cranes
- Many safety features
- Separable assembly packages

#### Working fast and safe - for sure

- The latest generation of energy-efficient Liebherr high performance drive units
- Safety-based crane controls
- Litronic version
- LiDAT fleet management
- Electronic function modules
  - Electronic monitor system EMS
  - Load-moment limiting system LMB
  - Operating-range limiting system ABB
  - Machine data recording system MDE
  - Anti-collision system AKS (interface)