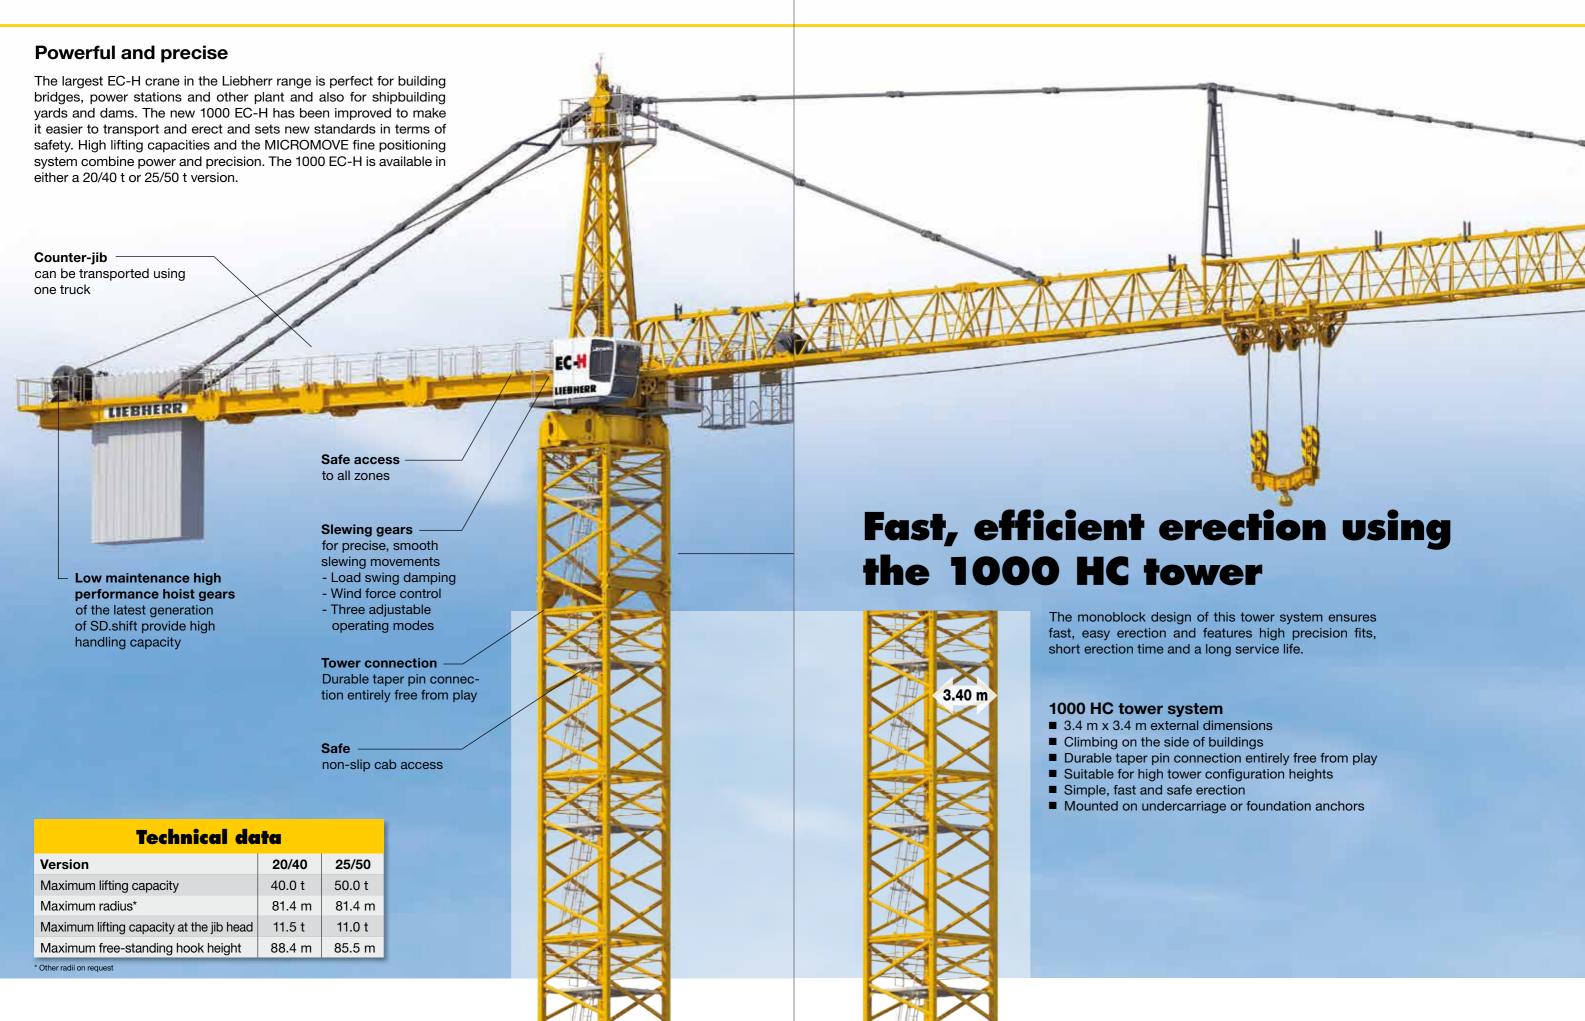

### The new 1000 EC-H 20/40 Litronic 25/50 Litronic

#### Simply well set-up

- Connect & Work
- Safety according to EN 14439
- Low assembly weights
- Can be assembled with small mobile cranes
- Many safety features
- Separable assembly packages