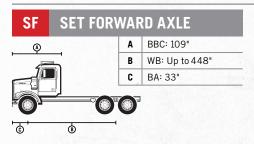

YOU SOME MONEY.

With BlueTec® emissions technology, you get everything you need to run profitably. Great power, dependability and up to 5% better fuel economy.\*







# **BODY BUILDER FRIENDLY.**

We make trucks with the body builder-specific options that are designed to reduce installation time and ensure years of trouble-free operation. Plus, since we build each truck to your specifications, anything is possible. Pre-punched frame rails, front frame extensions, point-to-point power distribution, ample room between the seats to install controls and the list goes on. Just

WESTERNSTAR.COM



WESTERNSTAR.COM \*Comparing a DD15 EPA 2010 engine with BlueTec emissions technology to a similarly spec'ed DD15 EPA 2007 with comparable engine ratings and load weights.

#### 4700





#### 4800







### 4900











## 6900







For the Western Star Dealer nearest you, call 1-866-850-STAR | WESTERNSTAR.COM