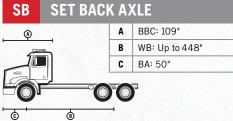

U SOME MONEY.

With BlueTec® emissions technology, you get everything you need to run profitably. Great power, dependability and up to 5% better fuel economy.\*







# **BODY BUILDER FRIENDLY.**

We make trucks with the body builder-specific options that are designed to reduce installation time and ensure years of trouble-free operation. Plus, since we build each truck to your specifications, anything is possible. Pre-punched frame rails, front frame extensions, point-to-point power distribution, ample room between the seats to install controls and the list goes on. Just

WESTERNSTAR.COM



WESTERNSTAR.COM \*Comparing a DD15 EPA 2010 engine with BlueTec emissions technology to a similarly spec'ed DD15 EPA 2007 with comparable engine ratings and load weights.

#### 4700





#### 4800







### 4900











## 6900







For the Western Star Dealer nearest you, call 1-866-850-STAR | WESTERNSTAR.COM