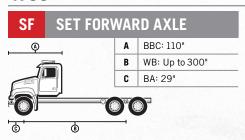

** WAY TO MAKE YOU SOME MONEY.

With BlueTec® emissions technology, you get everything you need to run profitably. Great power, dependability and up to 5% better fuel economy.\*







# **BODY BUILDER FRIENDLY.**

We make trucks with the body builder-specific options that are designed to reduce installation time and ensure years of trouble-free operation. Plus, since we build each truck to your specifications, anything is possible. Pre-punched frame rails, front frame extensions, point-to-point power distribution, ample room between the seats to install controls and the list goes on. Just

WESTERNSTAR.COM



WESTERNSTAR.COM \*Comparing a DD15 EPA 2010 engine with BlueTec emissions technology to a similarly spec'ed DD15 EPA 2007 with comparable engine ratings and load weights.

#### 4700





#### 4800







### 4900











## 6900







For the Western Star Dealer nearest you, call 1-866-850-STAR | WESTERNSTAR.COM