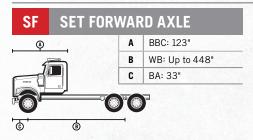

With BlueTec® emissions technology, you get everything you need to run profitably. Great power, dependability and up to 5% better fuel economy.\*







# **BODY BUILDER FRIENDLY.**

We make trucks with the body builder-specific options that are designed to reduce installation time and ensure years of trouble-free operation. Plus, since we build each truck to your specifications, anything is possible. Pre-punched frame rails, front frame extensions, point-to-point power distribution, ample room between the seats to install controls and the list goes on. Just

WESTERNSTAR.COM



WESTERNSTAR.COM \*Comparing a DD15 EPA 2010 engine with BlueTec emissions technology to a similarly spec'ed DD15 EPA 2007 with comparable engine ratings and load weights.

#### 4700





#### 4800







### 4900











## 6900







For the Western Star Dealer nearest you, call 1-866-850-STAR | WESTERNSTAR.COM