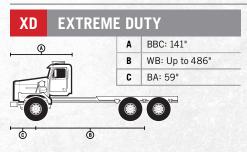

options, as well as factory drop axles, to create the right truck for your job. You get what you need at a lower cost, all backed by manufacturer support and a single factory warranty. And if you're looking for suggestions, our Customer Application Engineering Department is standing by to help you create the right truck for the job.