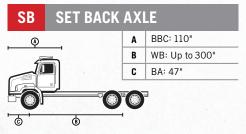

WAY TO MAKE YOU SOME MONEY.

With BlueTec® emissions technology, you get everything you need to run profitably. Great power, dependability and up to 5% better fuel economy.\*







# **BODY BUILDER FRIENDLY.**

We make trucks with the body builder-specific options that are designed to reduce installation time and ensure years of trouble-free operation. Plus, since we build each truck to your specifications, anything is possible. Pre-punched frame rails, front frame extensions, point-to-point power distribution, ample room between the seats to install controls and the list goes on. Just

WESTERNSTAR.COM



WESTERNSTAR.COM \*Comparing a DD15 EPA 2010 engine with BlueTec emissions technology to a similarly spec'ed DD15 EPA 2007 with comparable engine ratings and load weights.

#### 4700





#### 4800







### 4900











## 6900







For the Western Star Dealer nearest you, call 1-866-850-STAR | WESTERNSTAR.COM