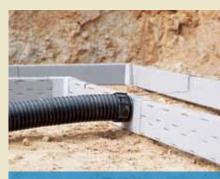

#### 2. INTEGRATED DRAINAGE

With Form-A-Drain, when you're setting up the footing forms you're also creating the drainage system. There's no need to purchase and install separate drain pipe.

Form-A-Drain outperforms perforated pipe when it comes to drainage performance. It has a greater water intake capacity and its strong, rigid construction assures a quality installation.

Another Form-A-Drain benefit is that it provides drainage on both the exterior and interior sides of the foundation.

Each lineal section is manufactured with one slotted wall, which allows water to collect and flow through the hollow core of the Form-A-Drain system to the drainage outlet, where it is safely discharged away from the home. Form-A-Drain can be used in conjunction with filter fabric (purchased separately) in areas where soil conditions or code require fabric to be used.

With Form-A-Drain, the drainage system is located where it should be — at the top and flat against both sides of the footing. This is the optimum area of a home's foundation where water can be effectively collected and ultimately discharged.