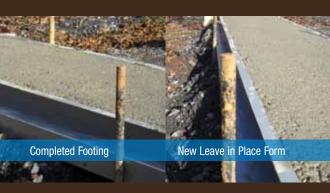

### 1. FORMS **FOOTINGS**

## CertainTeed **CertaForm® Concrete Forming**

CertaForm® Leave-In-Place (LIP) and Form-A-Drain complement each other to deliver a cost-effective solution for forming and draining foundation footings.

- Same rigid construction as 6" Form-A-Drain
- Stakes and forms like Form-A-Drain
- Costs less than stripping and cleaning forms
- Increases productivity
- 100% recycled content
- 12' long x 6" high x 3" deep

## SAVE TIME AND MONEY WITH CERTAFORM® LEAVE-IN-PLACE FORM

CertaForm's revolutionary design saves you valuable time and money. Because it can be left in place, CertaForm eliminates the need to come back to the jobsite to remove, strip, clean and transport forms.