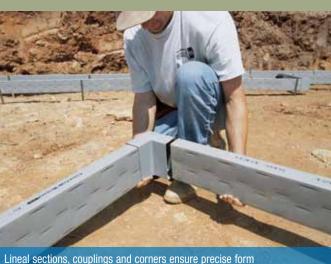

Form-A-Drain®: forms the footing, drains the foundation and provides a means for radon reduction.

Lineal sections, couplings and corners ensure precise form set-up – allowing for a very flat and level footing.

## 1. PRECISE FOOTING FORMS, PERMANENTLY IN PLACE

Form-A-Drain lineal sections, couplings and corners are designed to ensure a precise form set-up. And because Form-A-Drain is a manufactured product, there is little or no variation from piece to piece — allowing for a very flat and level footing. Proper staking with CertainTeed grade stakes holds the Form-A-Drain system to the proper height and keeps the forms in place.