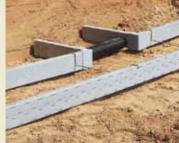

## 1. PRECISE FOOTING FORMS, PERMANENTLY IN PLACE

Form-A-Drain lineal sections, couplings and corners are designed to ensure a precise form set-up. And because Form-A-Drain is a manufactured product, there is little or no variation from piece to piece — allowing for a very flat and level footing. Proper staking with CertainTeed grade stakes holds the Form-A-Drain system to the proper height and keeps the forms in place.

Available fittings include couplings, 45° and 90° corners, single and double drainage outlets, outlet adapters, and vertical 90° L adapters. Spacer straps come in various widths to ensure proper footing dimensions, and grade stakes are either 18" or 30" in length.