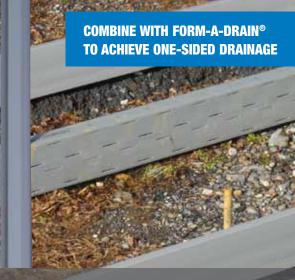

## CertainTeed **CertaForm® Concrete Forming**

CertaForm® Leave-In-Place (LIP) and Form-A-Drain complement each other to deliver a cost-effective solution for forming and draining foundation footings.

- Same rigid construction as 6" Form-A-Drain
- Stakes and forms like Form-A-Drain
- Costs less than stripping and cleaning forms
- Increases productivity
- 100% recycled content
- 12' long x 6" high x 3" deep

## SAVE TIME AND MONEY WITH CERTAFORM® LEAVE-IN-PLACE FORM

CertaForm's revolutionary design saves you valuable time and money. Because it can be left in place, CertaForm eliminates the need to come back to the jobsite to remove, strip, clean and transport forms.