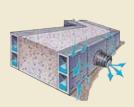

#### 2. INTEGRATED DRAINAGE

With Form-A-Drain, when you're setting up the footing forms you're also creating the drainage system. There's no need to purchase and install separate drain pipe.

Form-A-Drain outperforms perforated pipe when it comes to drainage performance. It has a greater water intake capacity and its strong, rigid construction assures a quality installation.

Another Form-A-Drain benefit is that it provides drainage on both the exterior and interior sides of the foundation.

Each lineal section is manufactured with one slotted wall, which allows water to collect and flow through the hollow core of the Form-A-Drain system to the drainage outlet, where it is safely discharged away from the home. Form-A-Drain can be used in conjunction with filter fabric (purchased separately) in areas where soil conditions or code require fabric to be used.

With Form-A-Drain, the drainage system is located where it should be — at the top and flat against both sides of the footing. This is the optimum area of a home's foundation where water can be effectively collected and ultimately discharged.