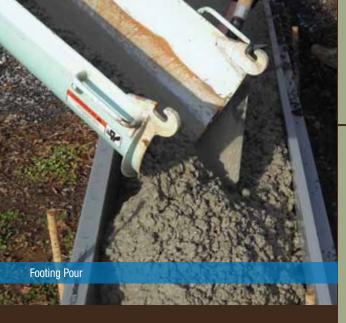

## 1. PRECISE FOOTING FORMS, PERMANENTLY IN PLACE

Form-A-Drain lineal sections, couplings and corners are designed to ensure a precise form set-up. And because Form-A-Drain is a manufactured product, there is little or no variation from piece to piece — allowing for a very flat and level footing. Proper staking with CertainTeed grade stakes holds the Form-A-Drain system to the proper height and keeps the forms in place.

One of the many unique features of the Form-A-Drain system is that it stays permanently in place. There's no need to return to the jobsite to strip, clean and load wood forms — making Form-A-Drain a very cost-effective choice for contractors.