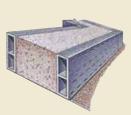

## CertainTeed **CertaForm® Concrete Forming**

CertaForm® Leave-In-Place (LIP) and Form-A-Drain complement each other to deliver a cost-effective solution for forming and draining foundation footings.

- Same rigid construction as 6" Form-A-Drain
- Stakes and forms like Form-A-Drain
- Costs less than stripping and cleaning forms
- Increases productivity
- 100% recycled content
- 12' long x 6" high x 3" deep

Form-A-Drain®: forms the footing, drains the foundation and provides a means for radon reduction.

Lineal sections, couplings and corners ensure precise form set-up – allowing for a very flat and level footing.

## 1. PRECISE FOOTING FORMS, PERMANENTLY IN PLACE

Form-A-Drain lineal sections, couplings and corners are designed to ensure a precise form set-up. And because Form-A-Drain is a manufactured product, there is little or no variation from piece to piece — allowing for a very flat and level footing. Proper staking with CertainTeed grade stakes holds the Form-A-Drain system to the proper height and keeps the forms in place.