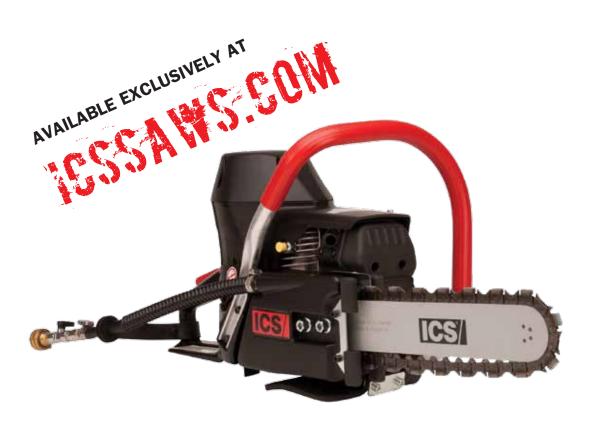

# 660GC Concrete Chain Saw

# PORTABLE AND AFFORDABLE VERSATILITY

The 660GC concrete chain saw is an afforable, light-duty workhorse. The sturdy 64 cc engine, with advanced rear-ported, multi-chamber air filtration and highly refined carburetion and ignition systems working together to ensure easy starting, cooler operation and dependable performance, cranks out more than enough power to make plunge cuts up to 10 inches deep in concrete, stone and masonry. An expert tool at an entry level price, weighing in at 18.2 lbs, the 660GC is a handy member of any crew.

# **FEATURES & BENEFITS**

- Cuts stone, masonry and even reinforced concrete
- Plunge cut up to 10"
- Lightweight at only 18.2 lbs
- Perfect for small openings, deep cuts and square corners.

COMPLETE PACKAGES STARTING AT ONLY

Integrated water delivery system eliminates dust and improves chain life