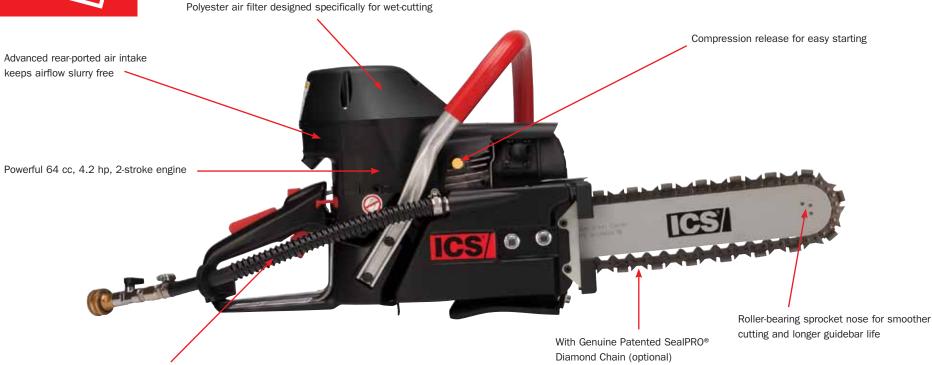

# PORTABLE AND AFFORDABLE VERSATILITY

The 660GC concrete chain saw is an afforable, light-duty workhorse. The sturdy 64 cc engine, with advanced rear-ported, multi-chamber air filtration and highly refined carburetion and ignition systems working together to ensure easy starting, cooler operation and dependable performance, cranks out more than enough power to make plunge cuts up to 10 inches deep in concrete, stone and masonry. An expert tool at an entry level price, weighing in at 18.2 lbs, the 660GC is a handy member of any crew.

# **FEATURES & BENEFITS**

- Cuts stone, masonry and even reinforced concrete
- Plunge cut up to 10"
- Lightweight at only 18.2 lbs
- Perfect for small openings, deep cuts and square corners.

COMPLETE PACKAGES STARTING AT ONLY

Integrated water delivery system eliminates dust and improves chain life